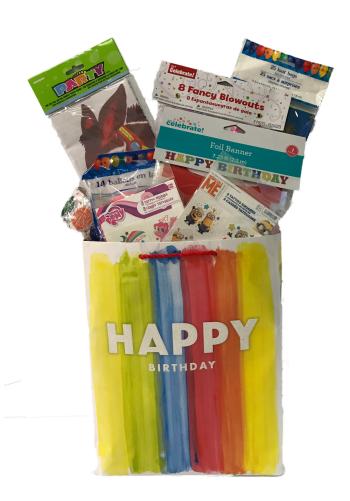

### **Guidelines:**

- All Party Fun Pack items must be new and in original packaging.
- Package all items together in a fun 10"x
  12" birthday gift bag.